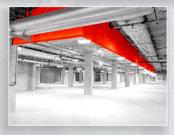

### Fire protection barriers of conveyor openings Ei120

#### **Product description**

Conveyor openings fire protection barriers are automatic barriers that close the conveyor opening when the fire alarm is triggered, protecting it from the spread of fire, combustion products and radiant heat.

### **Application field:**

production facilities.

Specification

| construction type       | fire protection barriers of conveyor openings Ei120 |
|-------------------------|-----------------------------------------------------|
| Fire resistance         | Ei120                                               |
| Standard                | EN 13501-2                                          |
| Plate thickness         | 100 mm                                              |
| Obstacle lowering speed | 0,06-0,18 m/s                                       |
| Power consumption       | up to 1500 Wt                                       |
| Supply voltage          | 380 V                                               |
| Color                   | any RAL                                             |