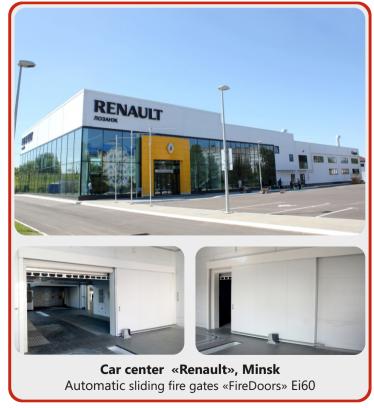

shopping centers:

Palazzo, Dana Mall, Gallery Minsk, ExpoBel, Moskva metropolitan;

car dealer centers:

Audi, Renault, Caterpillar, Nissan, VW;

hotels:

DoubleTree by Hilton Hotel Minsk, Hampton by Hilton Minsk City Centre, Shanter Hill: