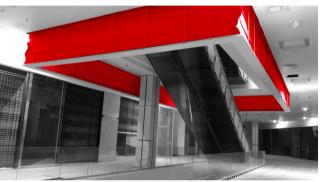

### **Accordion-type automatic smoke curtains DH60**

#### **Product description.**

An automatic accordion smoke curtain is a dynamic fire barrier with a closed loop of almost any configuration: rectangle, polygon, circle and oval. The use of the accordion smoke curtain by «FireDoors» without side guides enables to meet almost any requirements for the interior.

#### **Application area:**

• atrium protection, escalator protection.

| construction type                   | accordion smoke curtain                                     |
|-------------------------------------|-------------------------------------------------------------|
| configuration                       | Closed Rectangular,<br>polygon-shaped, circular, elliptical |
| Classification:                     | D60 and DH60                                                |
| - Annex D - Temperature time        |                                                             |
| - Annex C - Smoke permeability      | leakage rate not exceeding 25m³ per m²                      |
| - Annex B - Reliability /Durability | 1000 cycles                                                 |
| Standard                            | EN 12101-1                                                  |
| Curtain size                        | unlimited in width, up to 10 m hight                        |
| Unwinding speed of the curtain      | 0,18 m/s                                                    |
| Power consumption                   | 500-2000 Wt                                                 |
| Supply voltage                      | 230 V                                                       |
| Curtain frame colour                | any RAL                                                     |