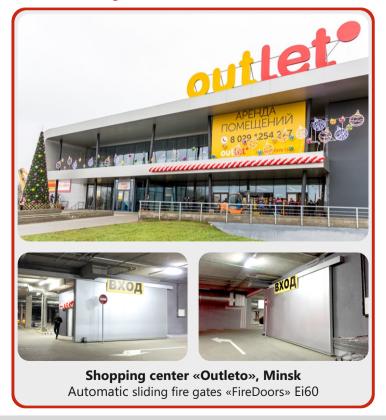

Automatic fire curtains «FireDoors», fire protection barriers of conveyor openings

Automatic sliding fire gates «FireDoors» Ei60 and swing fire gates, automatic fire curtains «FireDoors» Ei120

**Factory «BelWoodDoors», Minsk** Automatic fire curtains «FireDoors» Ei120