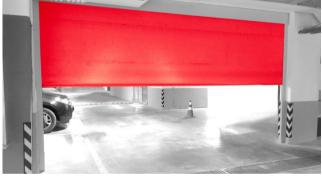

### **Automatic fire curtains Ei30, Ei60, EW90, Ei120**

#### **Product description**

Localizing the source of fire the fire curtain by «FireDoors» prevents the spread of fire, smoke and heat through the opening thereby enabling of a successful evacuation of people and minimizing possible damage.

The up and down movement of the automatic fire curtain is carried out by a tubular electric drive and a control unit integrated into the central fire alarm system. When triggered by a fire alarm, the curtain unwinds and makes a barrier for fire and combustion products (smoke and carbon monoxide).