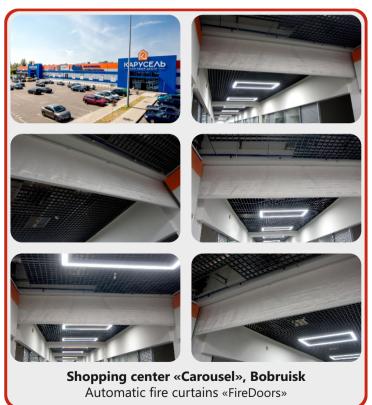

s.



| construction type | Automatic fire gates Ei30, Ei60 |
|-------------------|---------------------------------|
| Fire resistance   | Ei30, Ei60                      |
| Standard          | EN 13501-2                      |
| Plate thickness   | 100 mm                          |
| Closing speed     | 0,2-0,3 m/s                     |
| Power consumption | up to 500 Wt                    |
| Supply voltage    | 230 V                           |
| Max size          | 10 m width, 8 m hight           |
| Color             | any RAL                         |





Automatic fire curtains «FireDoors», fire protection barriers of conveyor openings









Automatic sliding fire gates «FireDoors» Ei60 and swing fire gates, automatic fire curtains «FireDoors» Ei120





























































**Factory «BelWoodDoors», Minsk** Automatic fire curtains «FireDoors» Ei120















# The scope of application



















### **Central office FireDoors Ltd.**

Soltysa str., 187 Minsk, Belarus, 220070

### **Telephones:**

+375 (44) 783-80-03

### WhatsApp, Telegram:

+7 (910) 001-57-55

e-mail: sales@firedoors24.com www.firedoors24.com