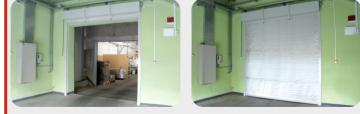

### **Automatic fire gates Ei30, Ei60**

#### **Product description**

Fire gates - an automatic barrier, which when triggered by a fire alarm closes the opening, protecting it from fire, combustion products and radiant heat.