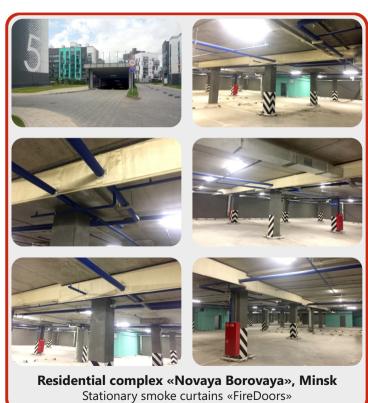

shopping centers:

Palazzo, Dana Mall, Gallery Minsk, ExpoBel, Moskva metropolitan;

car dealer centers:

Audi, Renault, Caterpillar, Nissan, VW;

hotels:

DoubleTree by Hilton Hotel Minsk, Hampton by Hilton Minsk City Centre, Shanter Hill: