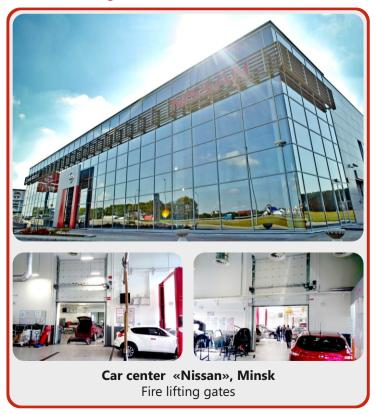

shopping centers:

Palazzo, Dana Mall, Gallery Minsk, ExpoBel, Moskva metropolitan;

car dealer centers:

Audi, Renault, Caterpillar, Nissan, VW;

hotels:

DoubleTree by Hilton Hotel Minsk, Hampton by Hilton Minsk City Centre, Shanter Hill: