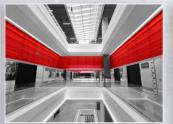

### **Automatic fire curtains Ei30, Ei60, EW90, Ei120**

#### **Product description**

Localizing the source of fire the fire curtain by «FireDoors» prevents the spread of fire, smoke and heat through the opening thereby enabling of a successful evacuation of people and minimizing possible damage.

#### **Application field:**

- shopping centers, hotels,
- airports, train stations,
- underground parking lots,
- storage rooms,
- production facilities,
- automobile centers,
- production facilities with flammable liquids,
- logistics centers,
- areas with high fire safety requirements.