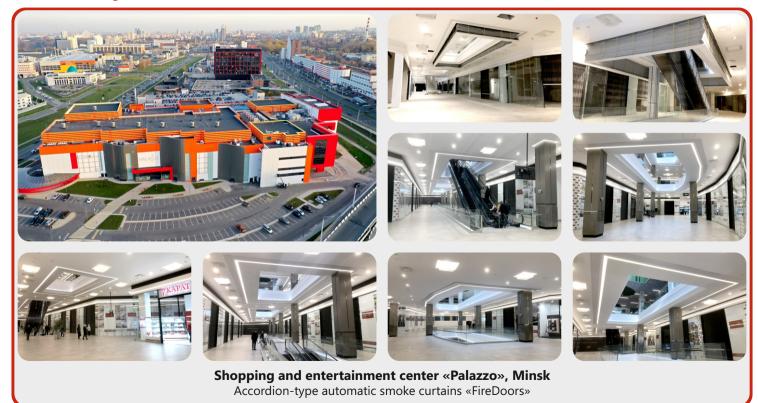

shopping centers:

Palazzo, Dana Mall, Gallery Minsk, ExpoBel, Moskva metropolitan;

car dealer centers:

Audi, Renault, Caterpillar, Nissan, VW;

hotels:

DoubleTree by Hilton Hotel Minsk, Hampton by Hilton Minsk City Centre, Shanter Hill:

### **Accordion-type automatic smoke curtains DH60**

#### **Product description.**

An automatic accordion smoke curtain is a dynamic fire barrier with a closed loop of almost any configuration: rectangle, polygon, circle and oval. The use of the accordion smoke curtain by «FireDoors» without side guides enables to meet almost any requirements for the interior.