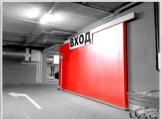

### **Automatic fire gates Ei30, Ei60**

#### **Product description**

Fire gates - an automatic barrier, which when triggered by a fire alarm closes the opening, protecting it from fire, combustion products and radiant heat.

### **Application field:**

- shopping centers, hotels,
- airports, train stations,
- underground parking lots,
- storage rooms,
- production facilities,
- automobile centers,
- production facilities with flammable liquids,
- logistics centers,
- areas with high fire safety requirements.