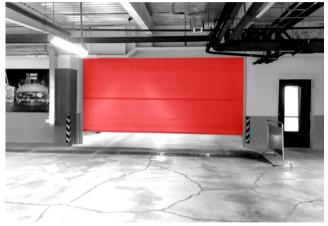

### **Automatic fire curtains Ei30, Ei60, EW90, Ei120**

#### **Product description**

Localizing the source of fire the fire curtain by «FireDoors» prevents the spread of fire, smoke and heat through the opening thereby enabling of a successful evacuation of people and minimizing possible damage.

The up and down movement of the automatic fire curtain is carried out by a tubular electric drive and a control unit integrated into the central fire alarm system. When triggered by a fire alarm, the curtain unwinds and makes a barrier for fire and combustion products (smoke and carbon monoxide).