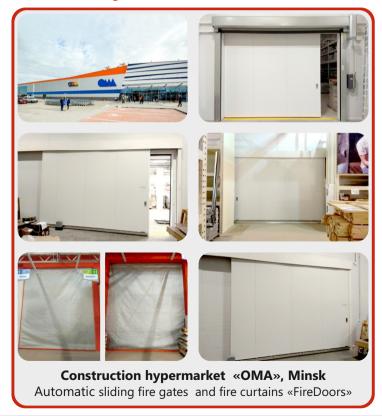

### **Automatic fire gates Ei30, Ei60**

#### **Product description**

Fire gates - an automatic barrier, which when triggered by a fire alarm closes the opening, protecting it from fire, combustion products and radiant heat.