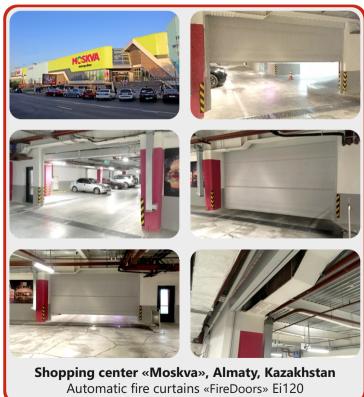

shopping centers:

Palazzo, Dana Mall, Gallery Minsk, ExpoBel, Moskva metropolitan;

car dealer centers:

Audi, Renault, Caterpillar, Nissan, VW;

hotels:

DoubleTree by Hilton Hotel Minsk, Hampton by Hilton Minsk City Centre, Shanter Hill:

Automatic fire curtains «FireDoors», fire protection barriers of conveyor openings

Automatic sliding fire gates «FireDoors» Ei60 and swing fire gates, automatic fire curtains «FireDoors» Ei120

**Factory «BelWoodDoors», Minsk** Automatic fire curtains «FireDoors» Ei120