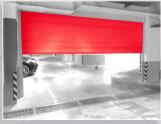

### **Automatic fire gates Ei30, Ei60**

#### **Product description**

Fire gates - an automatic barrier, which when triggered by a fire alarm closes the opening, protecting it from fire, combustion products and radiant heat.

### **Application field:**

- shopping centers, hotels,
- airports, train stations,
- underground parking lots,
- storage rooms,
- production facilities,
- automobile centers,
- production facilities with flammable liquids,
- logistics centers,
- areas with high fire safety requirements.