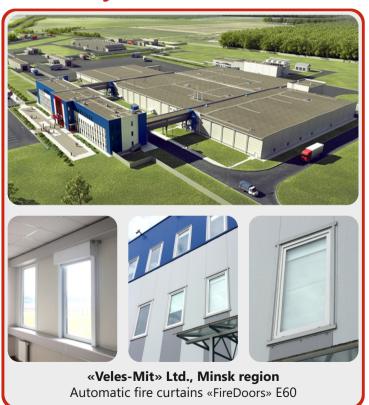

Automatic fire curtains «FireDoors», fire protection barriers of conveyor openings

Automatic sliding fire gates «FireDoors» Ei60 and swing fire gates, automatic fire curtains «FireDoors» Ei120

**Factory «BelWoodDoors», Minsk** Automatic fire curtains «FireDoors» Ei120