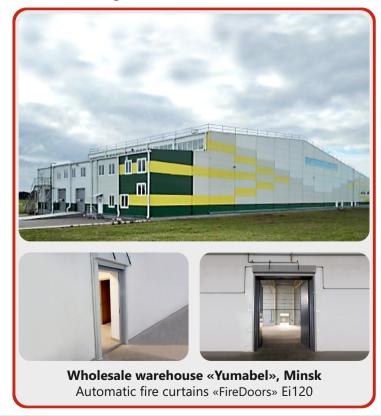

tion type | Automatic fire gates Ei30, Ei60 |
|-------------------|---------------------------------|
| Fire resistance   | Ei30, Ei60                      |
| Standard          | EN 13501-2                      |
| Plate thickness   | 100 mm                          |
| Closing speed     | 0,2-0,3 m/s                     |
| Power consumption | up to 500 Wt                    |
| Supply voltage    | 230 V                           |
| Max size          | 10 m width, 8 m hight           |
| Color             | any RAL                         |





Automatic fire curtains «FireDoors», fire protection barriers of conveyor openings









Automatic sliding fire gates «FireDoors» Ei60 and swing fire gates, automatic fire curtains «FireDoors» Ei120





























































**Factory «BelWoodDoors», Minsk** Automatic fire curtains «FireDoors» Ei120















# The scope of application



















### **Central office FireDoors Ltd.**

Soltysa str., 187 Minsk, Belarus, 220070

### **Telephones:**

+375 (44) 783-80-03

### WhatsApp, Telegram:

+7 (910) 001-57-55

e-mail: sales@firedoors24.com www.firedoors24.com