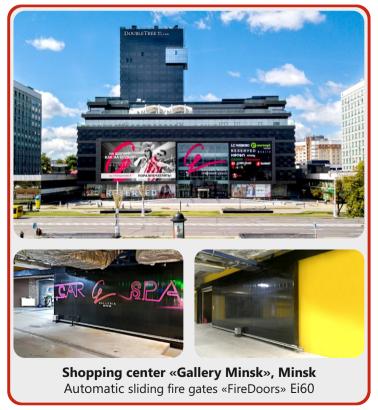

shopping centers:

Palazzo, Dana Mall, Gallery Minsk, ExpoBel, Moskva metropolitan;

car dealer centers:

Audi, Renault, Caterpillar, Nissan, VW;

hotels:

DoubleTree by Hilton Hotel Minsk, Hampton by Hilton Minsk City Centre, Shanter Hill:

Automatic fire curtains «FireDoors», fire protection barriers of conveyor openings

Automatic sliding fire gates «FireDoors» Ei60 and swing fire gates, automatic fire curtains «FireDoors» Ei120

**Factory «BelWoodDoors», Minsk** Automatic fire curtains «FireDoors» Ei120