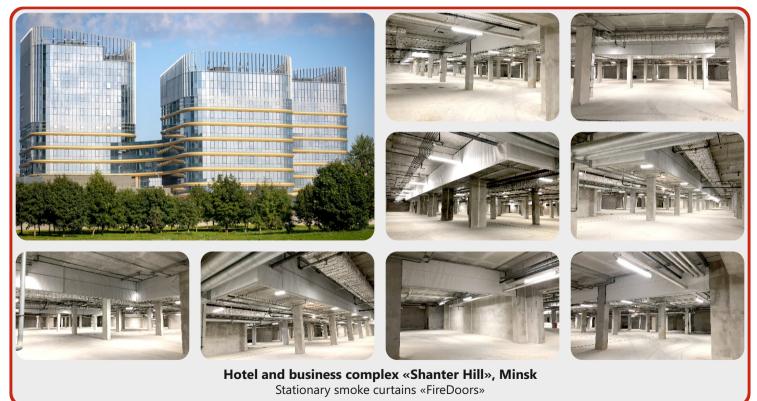

shopping centers:

Palazzo, Dana Mall, Gallery Minsk, ExpoBel, Moskva metropolitan;

car dealer centers:

Audi, Renault, Caterpillar, Nissan, VW;

hotels:

DoubleTree by Hilton Hotel Minsk, Hampton by Hilton Minsk City Centre, Shanter Hill:

### **Automatic and stationary smoke curtains DH60**

#### **Product description**

An automatic smoke curtain is designed flexible and convertible to prevent the movement of smoke and heat in the ceiling area of large buildings by channel-ling or containing the smoke and heat.