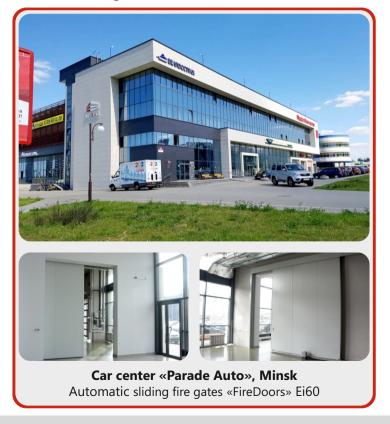

| construction type | Automatic fire gates Ei30, Ei60 |
|-------------------|---------------------------------|
| Fire resistance   | Ei30, Ei60                      |
| Standard          | EN 13501-2                      |
| Plate thickness   | 100 mm                          |
| Closing speed     | 0,2-0,3 m/s                     |
| Power consumption | up to 500 Wt                    |
| Supply voltage    | 230 V                           |
| Max size          | 10 m width, 8 m hight           |
| Color             | any RAL                         |





Automatic fire curtains «FireDoors», fire protection barriers of conveyor openings









Automatic sliding fire gates «FireDoors» Ei60 and swing fire gates, automatic fire curtains «FireDoors» Ei120





























































**Factory «BelWoodDoors», Minsk** Automatic fire curtains «FireDoors» Ei120















# The scope of application



















### **Central office FireDoors Ltd.**

Soltysa str., 187 Minsk, Belarus, 220070

### **Telephones:**

+375 (44) 783-80-03

### WhatsApp, Telegram:

+7 (910) 001-57-55

e-mail: sales@firedoors24.com www.firedoors24.com