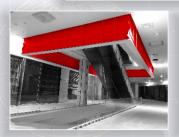

### **Automatic fire curtains Ei30, Ei60, EW90, Ei120**

#### **Product description**

Localizing the source of fire the fire curtain by «FireDoors» prevents the spread of fire, smoke and heat through the opening thereby enabling of a successful evacuation of people and minimizing possible damage.

The up and down movement of the automatic fire curtain is carried out by a tubular electric drive and a control unit integrated into the central fire alarm system. When triggered by a fire alarm, the curtain unwinds and makes a barrier for fire and combustion products (smoke and carbon monoxide).