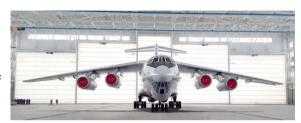

Automatic fire curtains «FireDoors», fire protection barriers of conveyor openings

Automatic sliding fire gates «FireDoors» Ei60 and swing fire gates, automatic fire curtains «FireDoors» Ei120

**Factory «BelWoodDoors», Minsk** Automatic fire curtains «FireDoors» Ei120