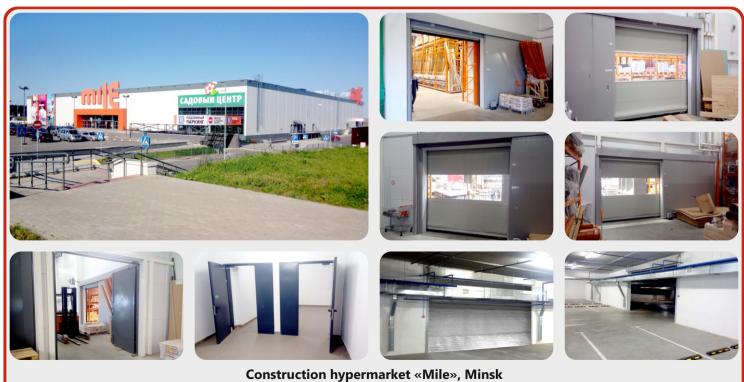

### **Automatic fire gates Ei30, Ei60**

#### **Product description**

Fire gates - an automatic barrier, which when triggered by a fire alarm closes the opening, protecting it from fire, combustion products and radiant heat.