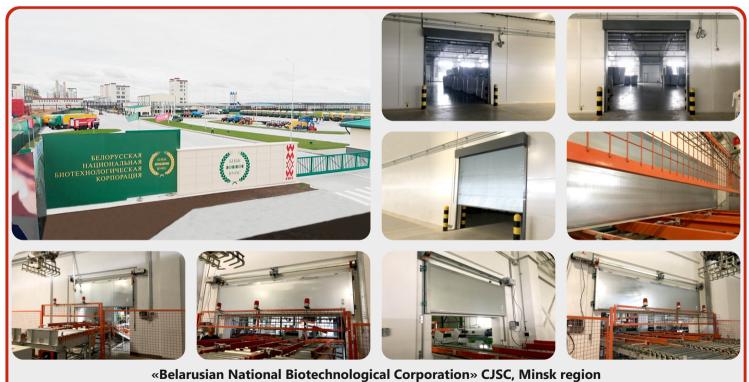

Automatic fire curtains «FireDoors», fire protection barriers of conveyor openings

Automatic sliding fire gates «FireDoors» Ei60 and swing fire gates, automatic fire curtains «FireDoors» Ei120

**Factory «BelWoodDoors», Minsk** Automatic fire curtains «FireDoors» Ei120