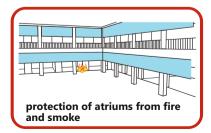

#### **Application area:**

• atrium protection, escalator protection.

| construction type                   | accordion smoke curtain                                     |
|-------------------------------------|-------------------------------------------------------------|
| configuration                       | Closed Rectangular,<br>polygon-shaped, circular, elliptical |
| Classification:                     | D60 and DH60                                                |
| - Annex D - Temperature time        |                                                             |
| - Annex C - Smoke permeability      | leakage rate not exceeding 25m³ per m²                      |
| - Annex B - Reliability /Durability | 1000 cycles                                                 |
| Standard                            | EN 12101-1                                                  |
| Curtain size                        | unlimited in width, up to 10 m hight                        |
| Unwinding speed of the curtain      | 0,18 m/s                                                    |
| Power consumption                   | 500-2000 Wt                                                 |
| Supply voltage                      | 230 V                                                       |
| Curtain frame colour                | any RAL                                                     |

#### **Application field:**

- atrium protection, escalator protection,
- shopping centers, hotels
- airports, train stations,
- underground parking lots,
- storage rooms,
- production facilities,
- automobile centers,
- production facilities with flammable liquids,
- logistics centers,
- areas with high fire safety requirements.