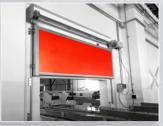

### **Automatic and stationary smoke curtains DH60**

#### **Product description**

An automatic smoke curtain is designed flexible and convertible to prevent the movement of smoke and heat in the ceiling area of large buildings by channel-ling or containing the smoke and heat.

The up and down movement of the curtain is provided by a tubular electric drive and a control unit integrated into the central fire alarm system.

The main component of a stationary smoke protection curtain is a smoke protection fabric, which provides high smoke and gas impermeability, protection from fire and combustion products in various temperature conditions. The contour of the curtain is framed by a steel corner. Installation of such smoke protection curtains is very simple and quick.