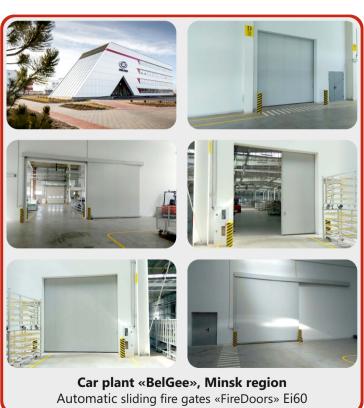

• industrial buildings:

GreatStone - Industrial park;

plants:

Minsk Civil Aviation Plant, FerroliBel;

car plants:

BelAZ, BelGee, Amkodor, Unison;

office buildings and residential complexes.

Automatic fire curtains «FireDoors», fire protection barriers of conveyor openings

Automatic sliding fire gates «FireDoors» Ei60 and swing fire gates, automatic fire curtains «FireDoors» Ei120

**Factory «BelWoodDoors», Minsk** Automatic fire curtains «FireDoors» Ei120