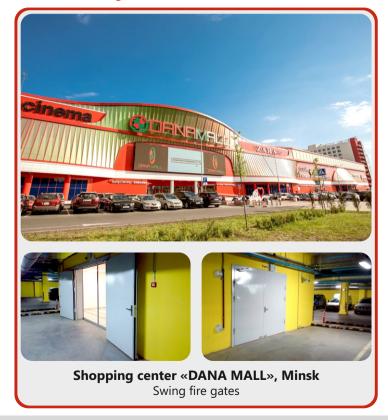

shopping centers:

Palazzo, Dana Mall, Gallery Minsk, ExpoBel, Moskva metropolitan;

car dealer centers:

Audi, Renault, Caterpillar, Nissan, VW;

hotels:

DoubleTree by Hilton Hotel Minsk, Hampton by Hilton Minsk City Centre, Shanter Hill: