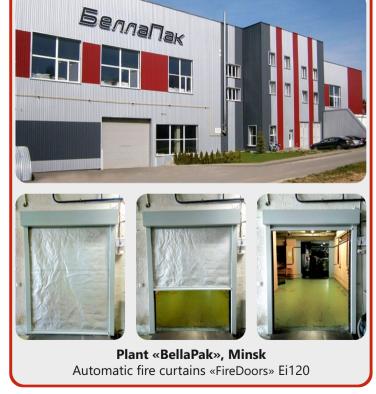

Automatic fire curtains «FireDoors», fire protection barriers of conveyor openings

Automatic sliding fire gates «FireDoors» Ei60 and swing fire gates, automatic fire curtains «FireDoors» Ei120

**Factory «BelWoodDoors», Minsk** Automatic fire curtains «FireDoors» Ei120