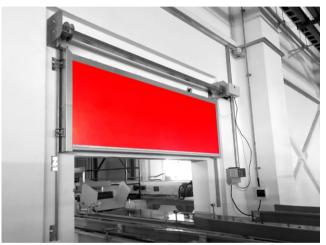

### **Automatic fire curtains Ei30, Ei60, EW90, Ei120**

#### **Product description**

Localizing the source of fire the fire curtain by «FireDoors» prevents the spread of fire, smoke and heat through the opening thereby enabling of a successful evacuation of people and minimizing possible damage.

The up and down movement of the automatic fire curtain is carried out by a tubular electric drive and a control unit integrated into the central fire alarm system. When triggered by a fire alarm, the curtain unwinds and makes a barrier for fire and combustion products (smoke and carbon monoxide).