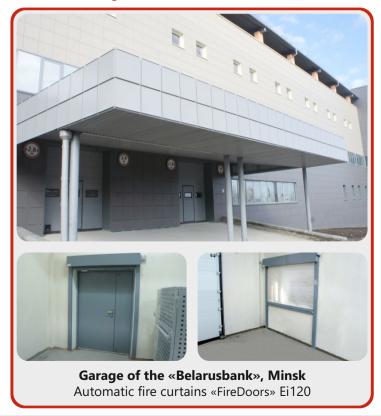

Automatic fire curtains «FireDoors», fire protection barriers of conveyor openings

Automatic sliding fire gates «FireDoors» Ei60 and swing fire gates, automatic fire curtains «FireDoors» Ei120

**Factory «BelWoodDoors», Minsk** Automatic fire curtains «FireDoors» Ei120