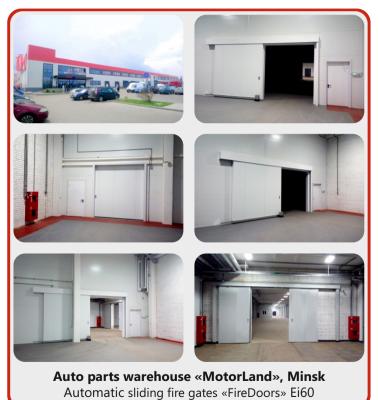

Automatic fire curtains «FireDoors», fire protection barriers of conveyor openings

Automatic sliding fire gates «FireDoors» Ei60 and swing fire gates, automatic fire curtains «FireDoors» Ei120

**Factory «BelWoodDoors», Minsk** Automatic fire curtains «FireDoors» Ei120