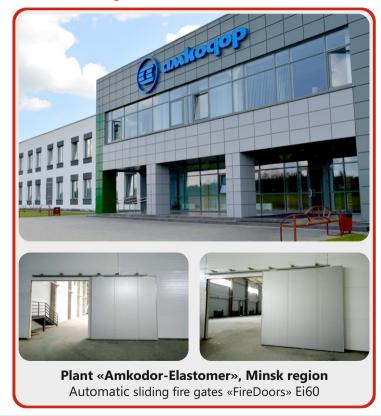

Automatic fire curtains «FireDoors», fire protection barriers of conveyor openings

Automatic sliding fire gates «FireDoors» Ei60 and swing fire gates, automatic fire curtains «FireDoors» Ei120

**Factory «BelWoodDoors», Minsk** Automatic fire curtains «FireDoors» Ei120