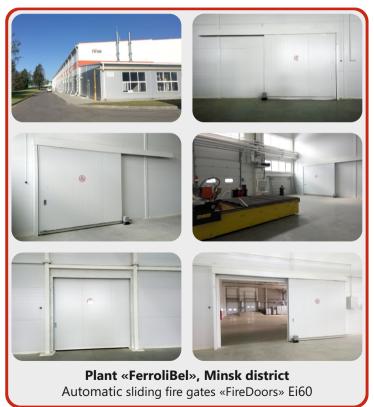

• industrial buildings:

GreatStone - Industrial park;

plants:

Minsk Civil Aviation Plant, FerroliBel;

car plants:

BelAZ, BelGee, Amkodor, Unison;

office buildings and residential complexes.

Automatic fire curtains «FireDoors», fire protection barriers of conveyor openings

Automatic sliding fire gates «FireDoors» Ei60 and swing fire gates, automatic fire curtains «FireDoors» Ei120

**Factory «BelWoodDoors», Minsk** Automatic fire curtains «FireDoors» Ei120