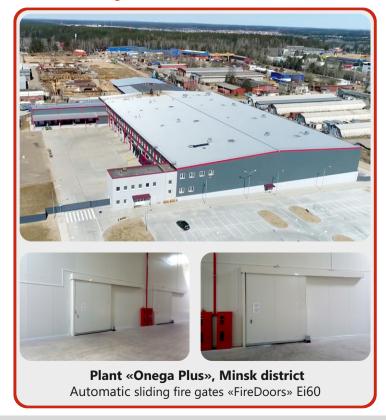

• industrial buildings:

GreatStone - Industrial park;

plants:

Minsk Civil Aviation Plant, FerroliBel;

car plants:

BelAZ, BelGee, Amkodor, Unison;

office buildings and residential complexes.

Automatic fire curtains «FireDoors», fire protection barriers of conveyor openings

Automatic sliding fire gates «FireDoors» Ei60 and swing fire gates, automatic fire curtains «FireDoors» Ei120

**Factory «BelWoodDoors», Minsk** Automatic fire curtains «FireDoors» Ei120