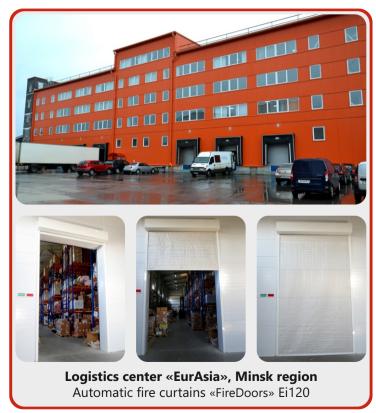

Automatic fire curtains «FireDoors», fire protection barriers of conveyor openings

Automatic sliding fire gates «FireDoors» Ei60 and swing fire gates, automatic fire curtains «FireDoors» Ei120

**Factory «BelWoodDoors», Minsk** Automatic fire curtains «FireDoors» Ei120